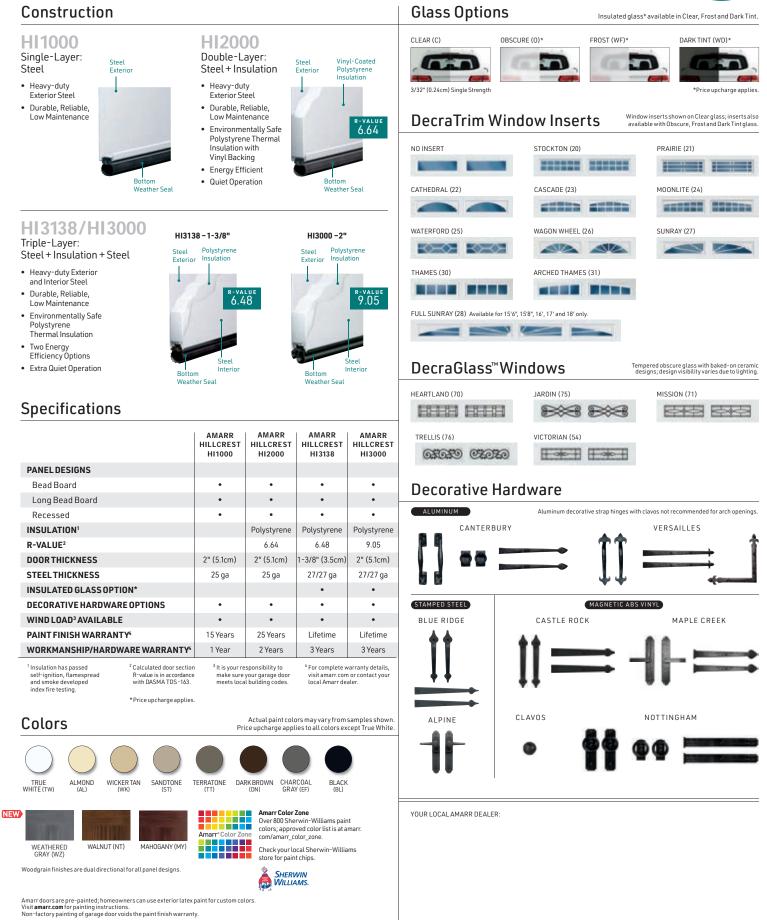

## Amarr<sup>®</sup> Hillcrest Value Carriage House Steel Garage Doors



**Beauty that's more than skin deep.** With the Amarr Hillcrest collection, you get more than a custom carriage house look with a wide range of colors, decorative hardware and window styles. You get exceptional style and durability with conventional hardware at a competitive price. The Amarr Hillcrest collection. Value is a beautiful thing.





#### PANEL DESIGNS

#### BB • BEAD BOARD

LPBB • LONG BEAD BOARD

RE • RECESSED

### Amarr<sup>®</sup>Hillcrest

# Amarr





Door specifications and technical data subject to change without notice. Sectional door products from Amarr Company may be the subject of one or more U.S. and/or foreign, issued and/or pending, design and/or utility patents. Amarr as word and logo are trademarks belonging to Amarr Company, owned by ASSA ABLOY @ASSA ABLOY. Printed in USA Form #6780523/40M/WPI

Part of ASSA ABLOY