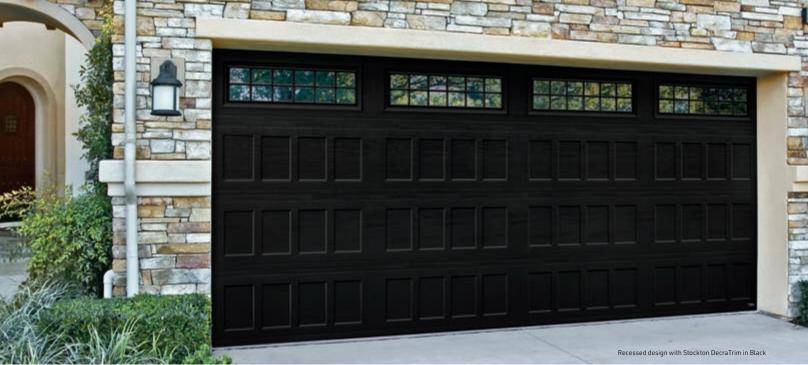

## Amarr<sup>®</sup> Hillcrest Value Carriage House Steel Garage Doors

**Beauty that's more than skin deep.** With the Amarr Hillcrest collection, you get more than a custom carriage house look with a wide range of colors, decorative hardware and window styles. You get exceptional style and durability with conventional hardware at a competitive price. The Amarr Hillcrest collection. Value is a beautiful thing.

#### PANEL DESIGNS

#### BB • BEAD BOARD

LPBB • LONG BEAD BOARD

RE • RECESSED